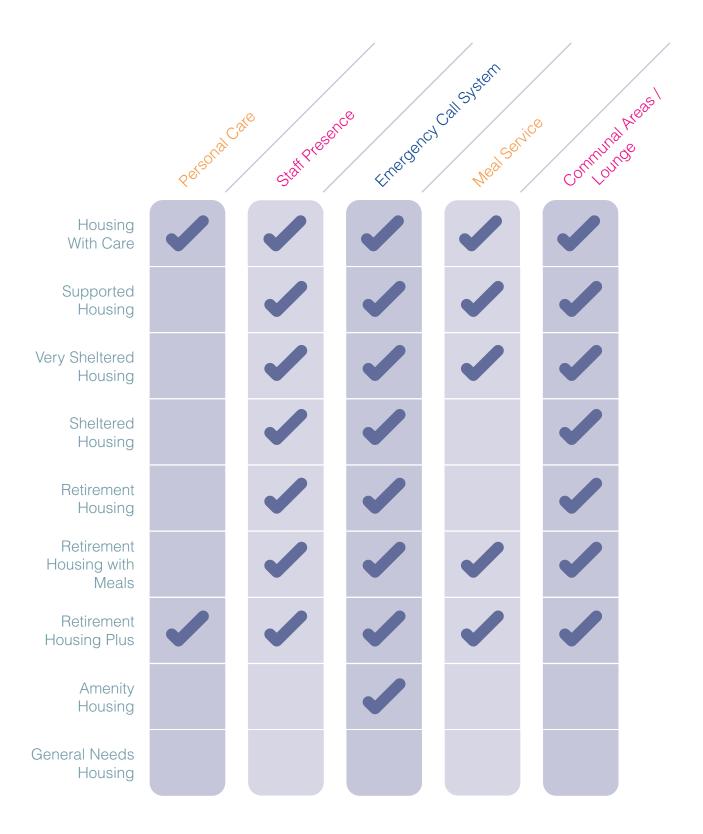

The chart below shows you the different elements that each of our services provide. Allowing you to see, at a glance, what service best meets your needs.