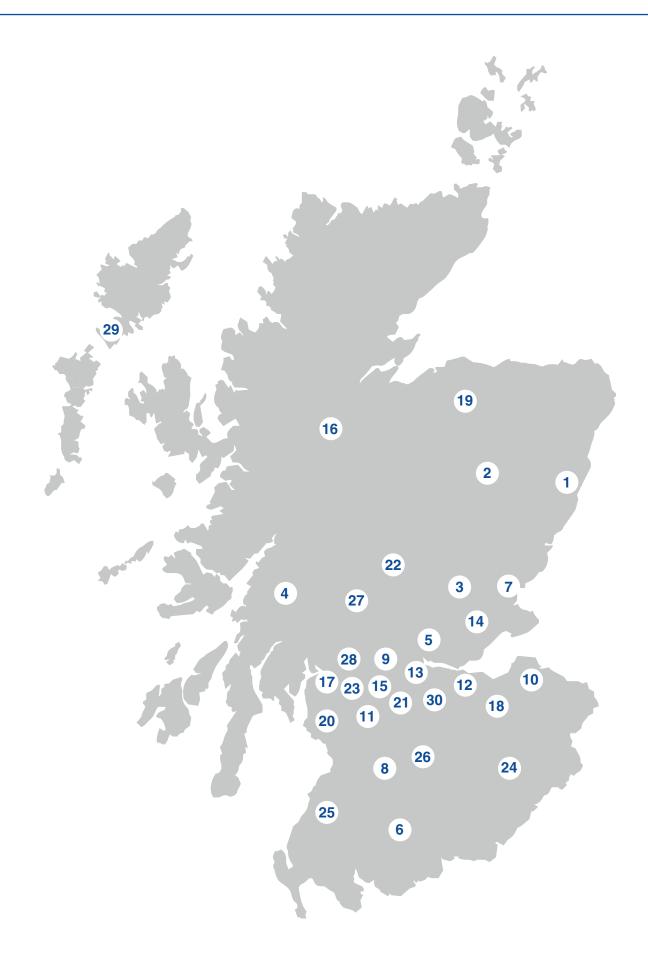

# Section 2: Local Authority Areas / Locations

| 1 Aberdeen City       | 11 East Renfrewshire   | 21 North Lanarkshire   |
|-----------------------|------------------------|------------------------|
| 2 Aberdeenshire       | 12 Edinburgh City      | 22 Perth & Kinross     |
| <b>3</b> Angus        | 13 Falkirk             | 23 Renfrewshire        |
| 4 Argyll & Bute       | <b>14</b> Fife         | 24 Scottish Borders    |
| 5 Clackmannanshire    | <b>15</b> Glasgow City | 25 South Ayrshire      |
| 6 Dumfries & Galloway | 16 Highland            | 26 South Lanarkshire   |
| <b>7</b> Dundee City  | 17 Inverclyde          | 27 Stirling            |
| 8 East Ayrshire       | <b>18</b> Midlothian   | 28 West Dunbartonshire |
| 9 East Dunbartonshire | <b>19</b> Moray        | 29 Western Isles       |
| 10 East Lothian       | 20 North Ayrshire      | <b>30</b> West Lothian |