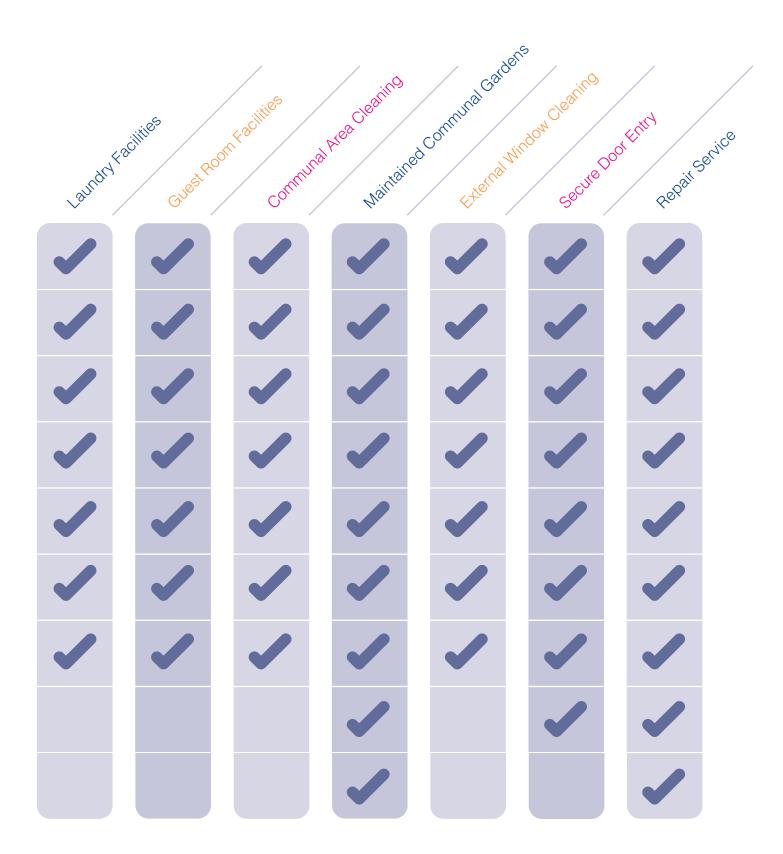

The chart below shows you the different elements that each of our services provide. Allowing you to see, at a glance, what service best meets your needs.